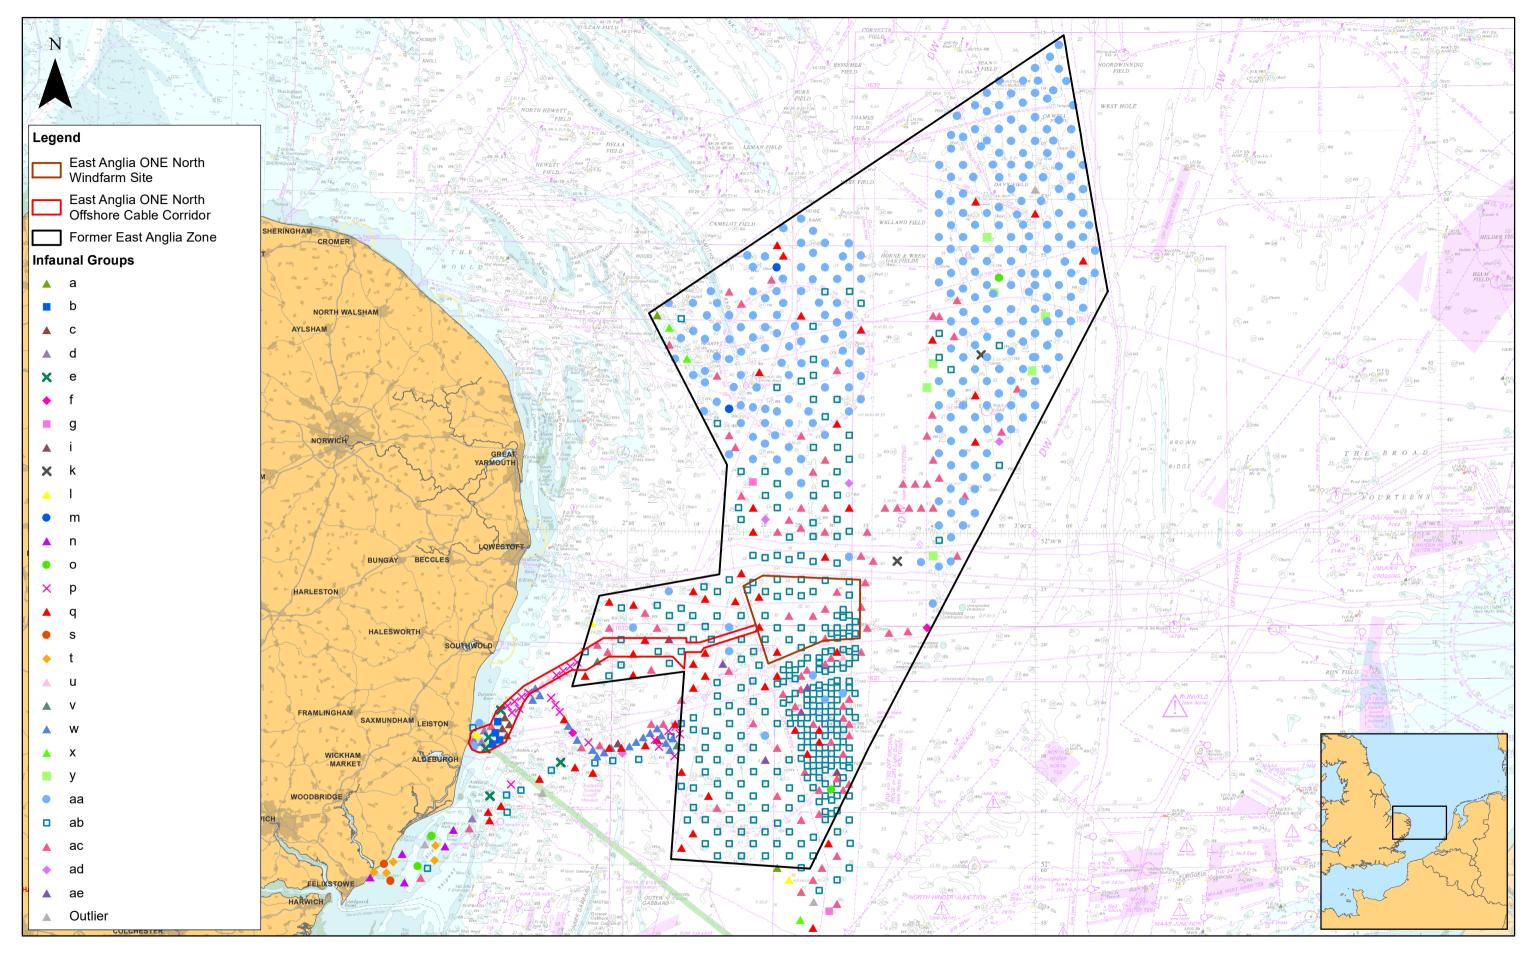

D:Box Sync\PB4842 EA 1N and 2\PB4842 EA 1N and 2 Team\E. TECHNICAL DATA\E03 GIS\EA1N\Figures\ES\Chapter\_9\_BenthicEcology\Fig\_9\_8b\_EA1N\_InfaunalGroups\_EAZone\_RH\_20190709.mxd

| า                     | Drg No | EA1N-DEV-DRG-IBR-000831 |                         |  |  |  |
|-----------------------|--------|-------------------------|-------------------------|--|--|--|
| -<br>xt of the Former | Rev    | 1                       | Datum:                  |  |  |  |
|                       | Date   | 09/07/19                | WGS 1984<br>Projection: |  |  |  |
|                       | Figure | 9.8b                    | Zone 31N                |  |  |  |