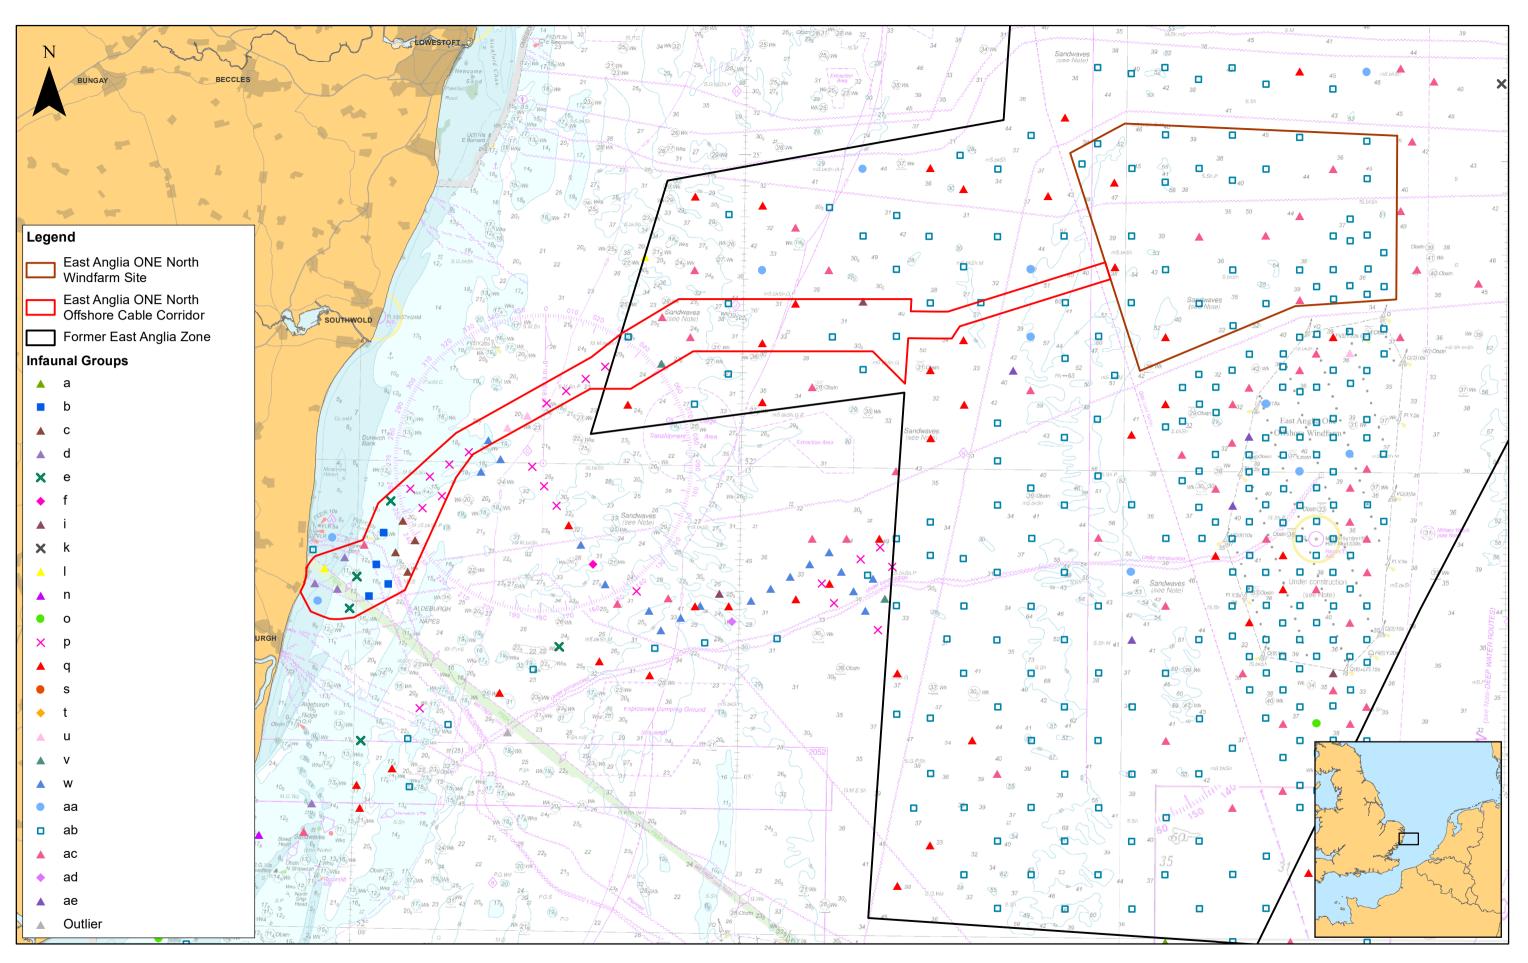

|                             |     |        |      |    |              |          |      |     | 1:225,000                                                                                              |                                          |                                                                    |                                                       |                                                         |                                                            | k                                                           | m                                                                 |                                                                | East Anglia ONE North |       | Drg No | EA1N-DEV-DRG | -IBR-000830 |
|-----------------------------|-----|--------|------|----|--------------|----------|------|-----|--------------------------------------------------------------------------------------------------------|------------------------------------------|--------------------------------------------------------------------|-------------------------------------------------------|---------------------------------------------------------|------------------------------------------------------------|-------------------------------------------------------------|-------------------------------------------------------------------|----------------------------------------------------------------|-----------------------|-------|--------|--------------|-------------|
|                             | 1   |        |      |    |              | Prepared | FC   | c S | Scale @ A3                                                                                             | 0 2.5                                    | 5                                                                  | 5                                                     |                                                         | 10                                                         |                                                             | •                                                                 |                                                                | Rev                   | 1     | Datum: |              |             |
| SCOTTISHPOWER<br>RENEWABLES |     | 09/07/ | 2019 | FC | First Issue. | Checked: | PN   | M   | Source: © Bibby Offshore, 201<br>2019. All rights reserved. Licen                                      | : © The C<br>ie No. EM                   | rown Estate, 2019. 0<br>S-EK001-548150. N                          | Contains OS o<br>ot to be used                        | data © Crown<br>I for navigation                        | n copyright and<br>on.                                     | d database right, 2                                         | 019. © British Crown                                              | and OceanWise,                                                 | Infaunal Groups       |       | Date   | 09/07/19     |             |
|                             | Rev | Dat    | e    | Ву | Comment      | Approved | : PF | P   | Please consult with the SPR O<br>To the fullest extent permitted I<br>errors or omissions in the infor | fshore GIS<br>y law, we a<br>nation cont | team to ensure the<br>accept no responsibi<br>tained in the map an | content is sti<br>lity or liability<br>d shall not be | ill current befor<br>(whether in co<br>e liable for any | ore using the inf<br>contract, tort (in<br>ny loss, damage | nformation contain<br>ncluding negligen<br>e or expense cau | ed on this map.<br>e) or otherwise in res<br>ed by such errors or | or otherwise in respect of any<br>by such errors or omissions. |                       | Figur | Figure | 9.8a         | Zone 31N    |